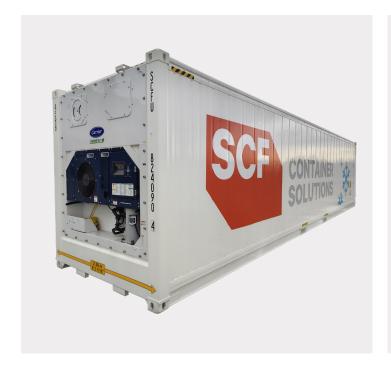

SCF's 40ft Cool Room shipping container is purpose built as a safe and reliable storage solution for temperature sensitive goods. Machinery run time, electricity use and costs are minimised by intelligent insulation design. Numerous safety features and huge storage capacity make this your perfect large-scale fail-safe refrigeration remedy.

## **Details**

Just like SCF's 20ft Cool Room, the larger 40ft alternative is designed with premium thermal technology paired with greater storage capacity and a raft of safety features.

If you need a large scale refrigerated storage solution for on site events, festivals, or outdoor catering functions, look no further than the feature-packed 40ft refrigerated container.